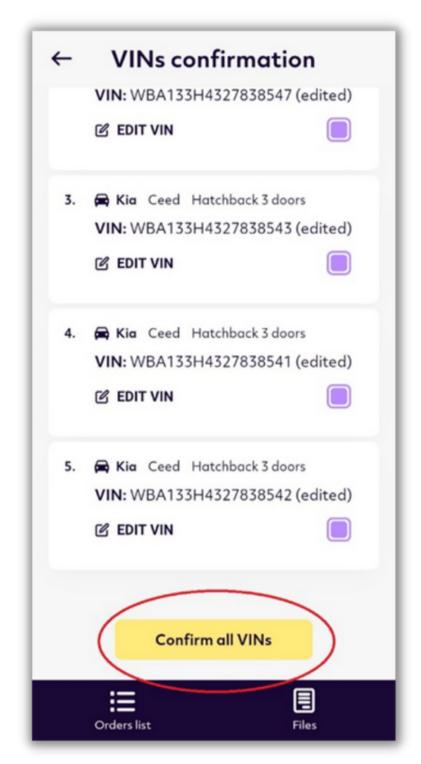

### When you have entered all VINs or marked them when they are inserted, press Confirm all VINs.

Page 4.

The next step is to confirm the loading, this Ne can be done by entering Confirm loading.