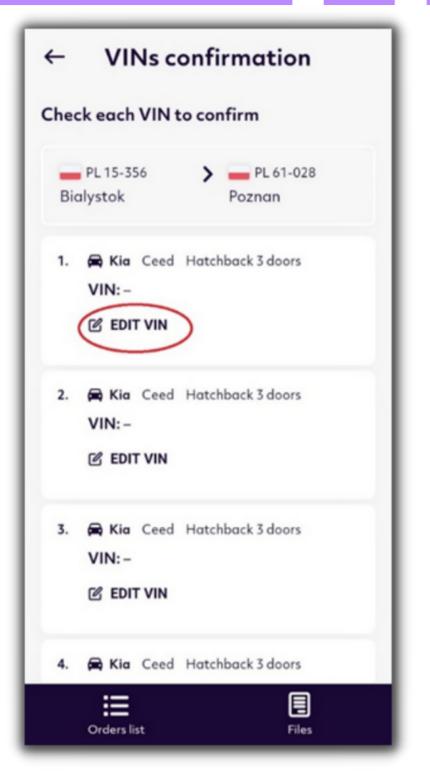

#### Next, enter the loading.

Page 2.

Then confirm the VINs by clicking on "Confirm VINs".

If you have entered VINs, just select them. If the VINs are not listed you must manually enter them by clicking "EDIT VIN" next to each car.

After entering "EDIT VIN", enter the VIN number and press "Save".

### When you have entered all VINs or marked them when they are inserted, press Confirm all VINs.

Page 4.

The next step is to confirm the loading, this Ne can be done by entering Confirm loading.