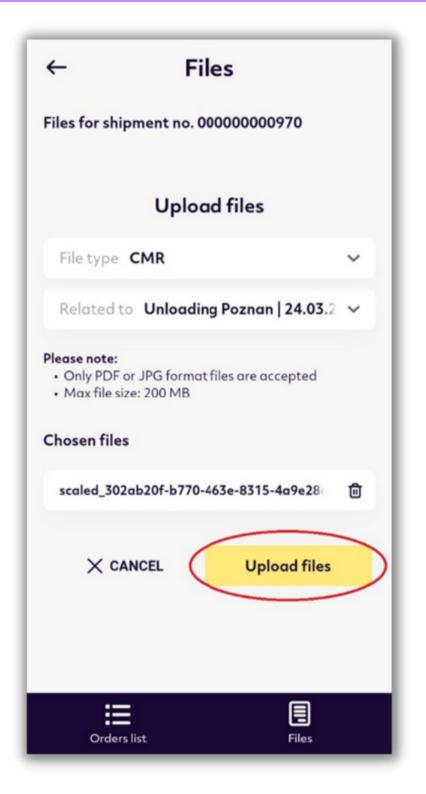

# Then add the CMR.Select "Take a picture" to take a picture of the CMR or "Browse files" to add from the file list.

After taking the picture or selecting it from the list, press Upload files.

left corner.