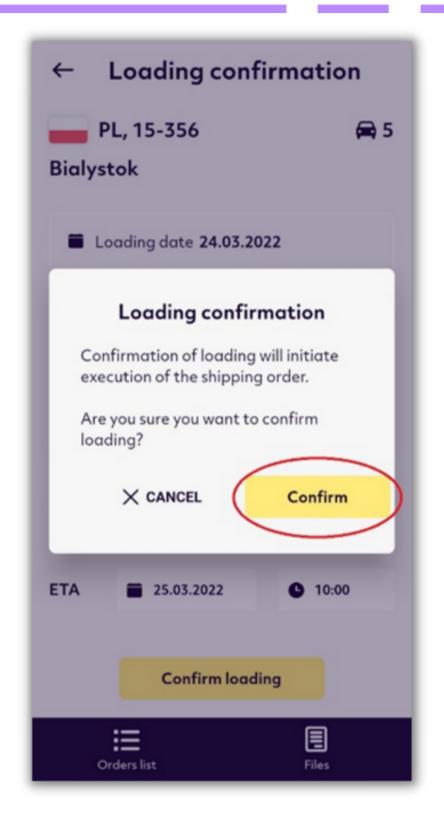

#### Then confirm by clicking the yellow "Confirm" box.

The loading has been confirmed. Return to the main screen with the arrow in the upper left corner.

After unloading the cars again, locate the order in the order list, enter the order in progress and click on unload.