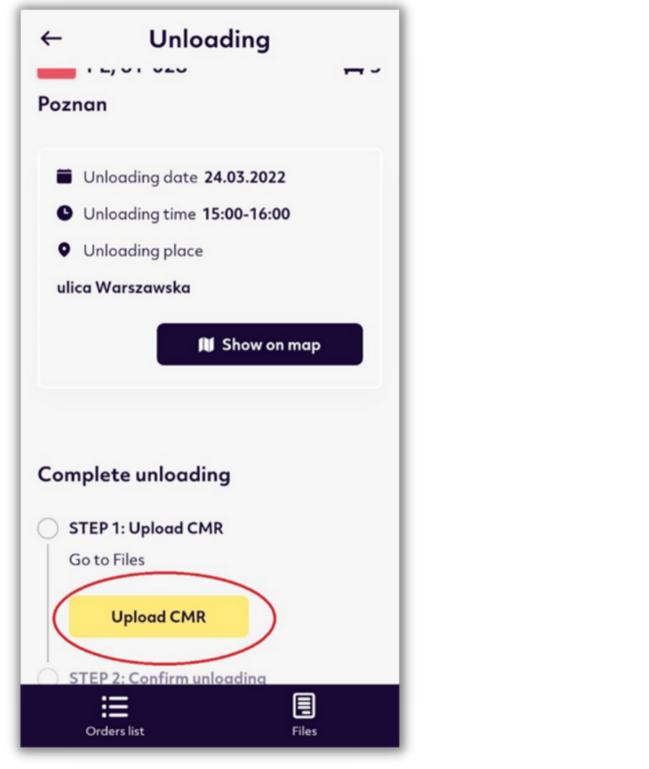

not listed you must manually enter them by clicking "EDIT VIN" next to each car.







After entering "EDIT VIN", enter the VIN number and press "Save".





### When you have entered all VINs or marked them when they are inserted, press Confirm all VINs.

Page 4.



The next step is to confirm the loading, this Ne can be done by entering Confirm loading.





# Next, select the scheduled discharge date and time.



After selecting the date and time, confirm the loading by pressing Confirm loading.





#### Then confirm by clicking the yellow "Confirm" box.



The loading has been confirmed. Return to the main screen with the arrow in the upper left corner.

After unloading the cars again, locate the order in the order list, enter the order in progress and click on unload.





Page 7.



The next step is to upload the CMR. Go to the yellow Upload CMR box.





# Then add the CMR.Select "Take a picture" to take a picture of the CMR or "Browse files" to add from the file list.



After taking the picture or selecting it from the list, press Upload files.

left corner.





# After attaching the file return to the main screen with the arrow in the upper

Page 9.



Next, press Confirm unloading. Then co



#### Then confirm by pressing Confirm.

# The order was completed.





# Challenge under control.