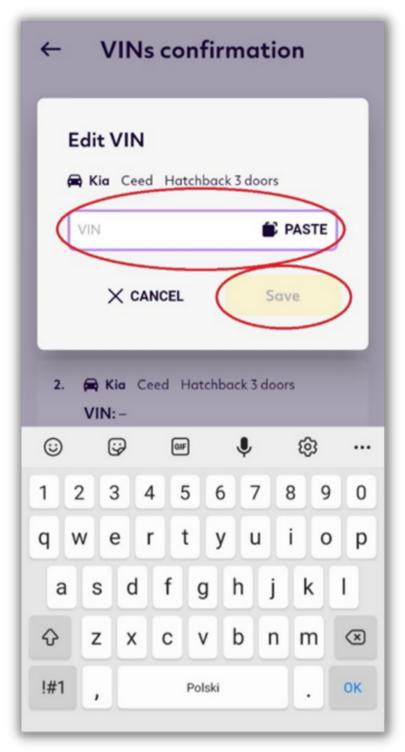

#### Next, enter the loading.

Page 2.

Then confirm the VINs by clicking on "Confirm VINs".

If you have entered VINs, just select them. If the VINs are not listed you must manually enter them by clicking "EDIT VIN" next to each car.

After entering "EDIT VIN", enter the VIN number and press "Save".