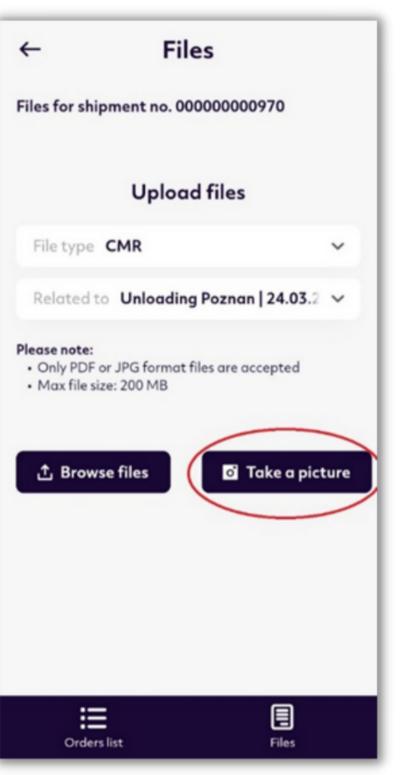

# Then add the CMR.Select "Take a picture" to take a picture of the CMR or "Browse files" to add from the file list.

After taking the picture or selecting it from the list, press Upload files.

left corner.