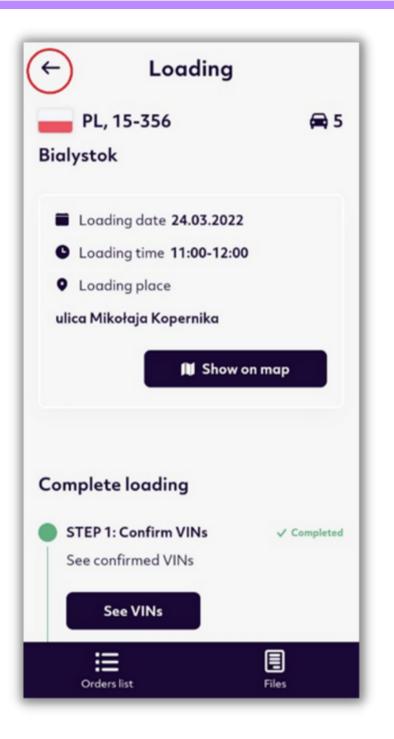

### When you have entered all VINs or marked them when they are inserted, press Confirm all VINs.

Page 4.

The next step is to confirm the loading, this Ne can be done by entering Confirm loading.

#### Next, enter the loading.

Page 2.

Then confirm the VINs by clicking on "Confirm VINs".

If you have entered VINs, just select them. If the VINs are not listed you must manually enter them by clicking "EDIT VIN" next to each car.