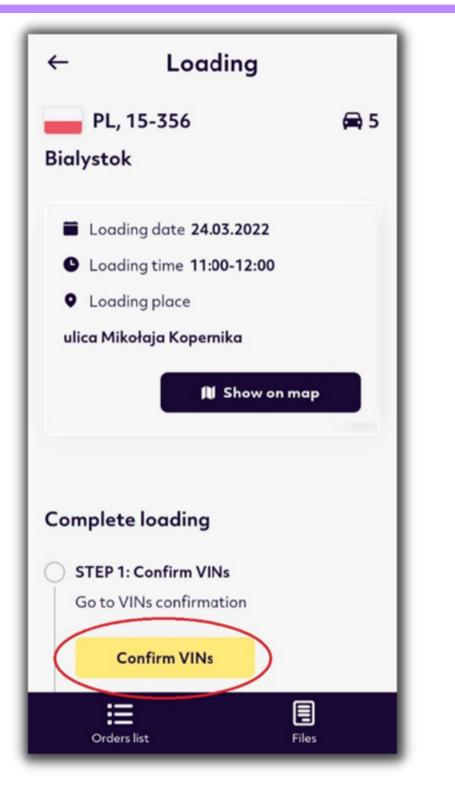

#### Next, enter the loading.

Page 2.

Then confirm the VINs by clicking on "Confirm VINs".

If you have entered VINs, just select them. If the VINs are not listed you must manually enter them by clicking "EDIT VIN" next to each car.