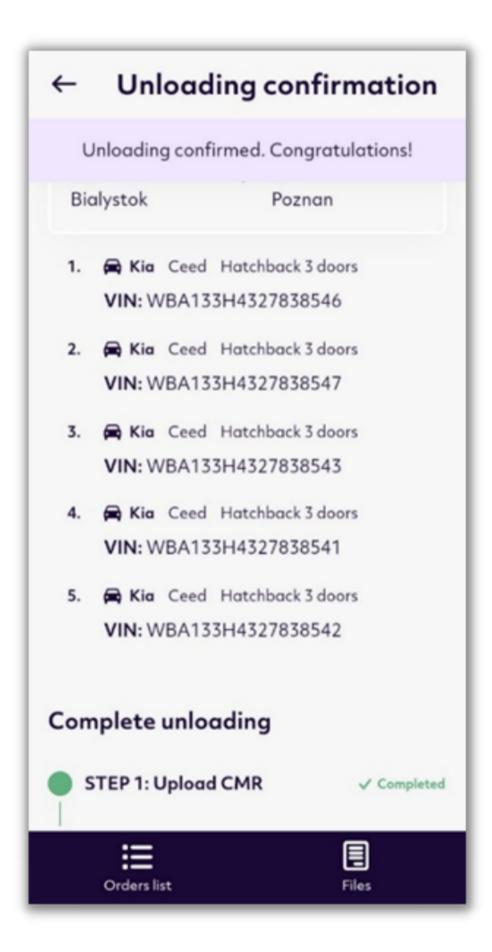

loading.





#### Then confirm by clicking the yellow "Confirm" box.



The loading has been confirmed. Return to the main screen with the arrow in the upper left corner.

After unloading the cars again, locate the order in the order list, enter the order in progress and click on unload.





Page 7.



The next step is to upload the CMR. Go to the yellow Upload CMR box.





# Then add the CMR.Select "Take a picture" to take a picture of the CMR or "Browse files" to add from the file list.



After taking the picture or selecting it from the list, press Upload files.

left corner.





# After attaching the file return to the main screen with the arrow in the upper

Page 9.



Next, press Confirm unloading. Then co



#### Then confirm by pressing Confirm.

# The order was completed.





# Challenge under control.