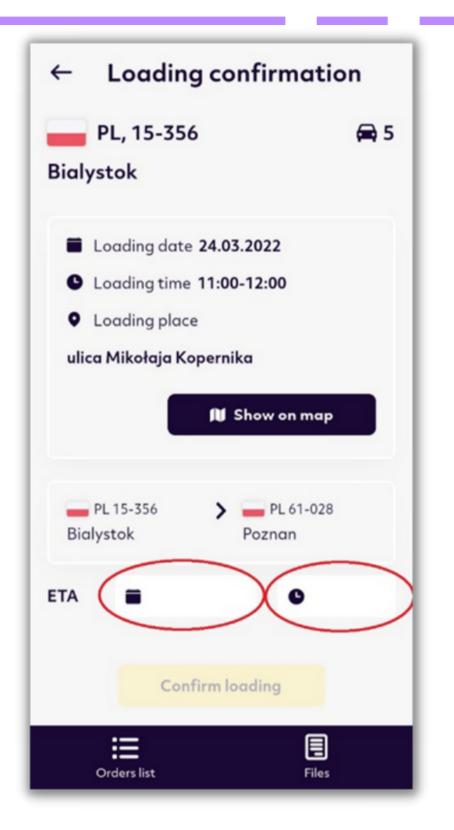

# Next, select the scheduled discharge date and time.

After selecting the date and time, confirm the loading by pressing Confirm loading.

#### Then confirm by clicking the yellow "Confirm" box.

The loading has been confirmed. Return to the main screen with the arrow in the upper left corner.

After unloading the cars again, locate the order in the order list, enter the order in progress and click on unload.