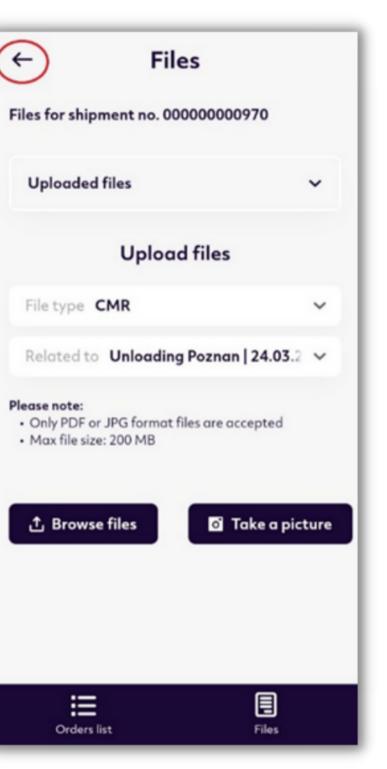

# After attaching the file return to the main screen with the arrow in the upper

Page 9.

Next, press Confirm unloading. Then co