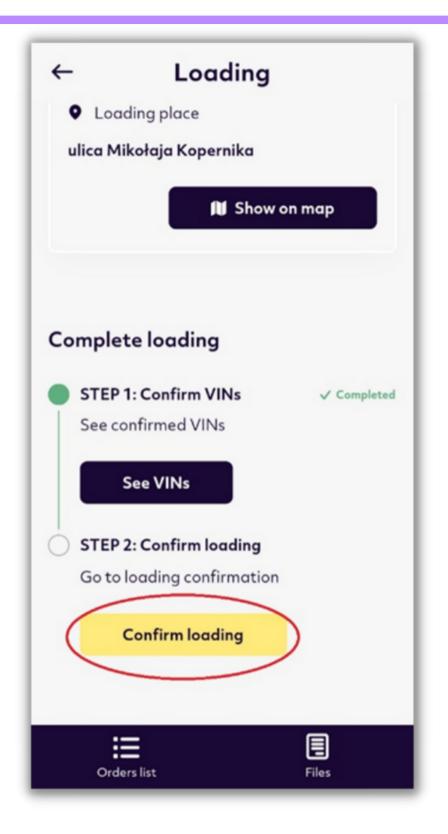

#### Next, enter the loading.

Page 2.

Then confirm the VINs by clicking on "Confirm VINs".

If you have entered VINs, just select them. If the VINs are not listed you must manually enter them by clicking "EDIT VIN" next to each car.