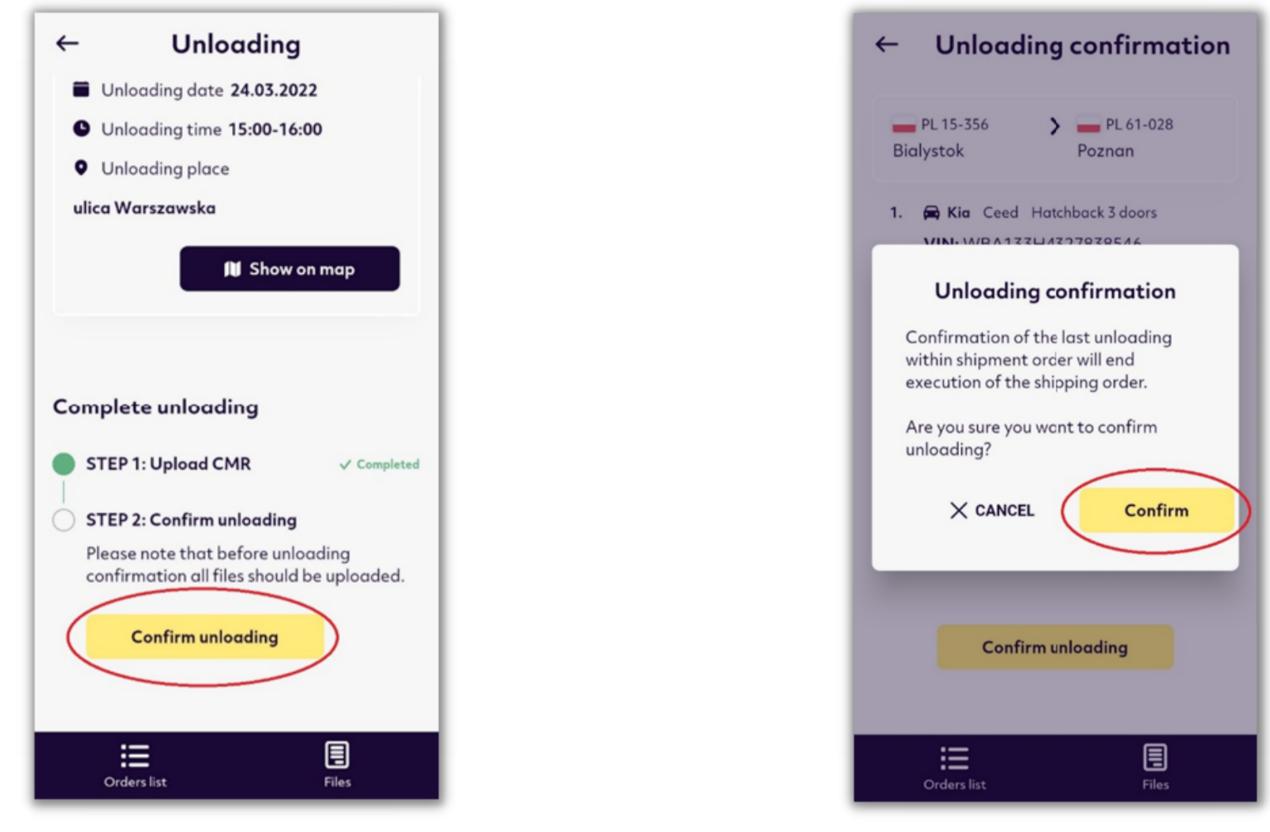

# After attaching the file return to the main screen with the arrow in the upper

Page 9.

Next, press Confirm unloading. Then co

#### Then confirm by pressing Confirm.