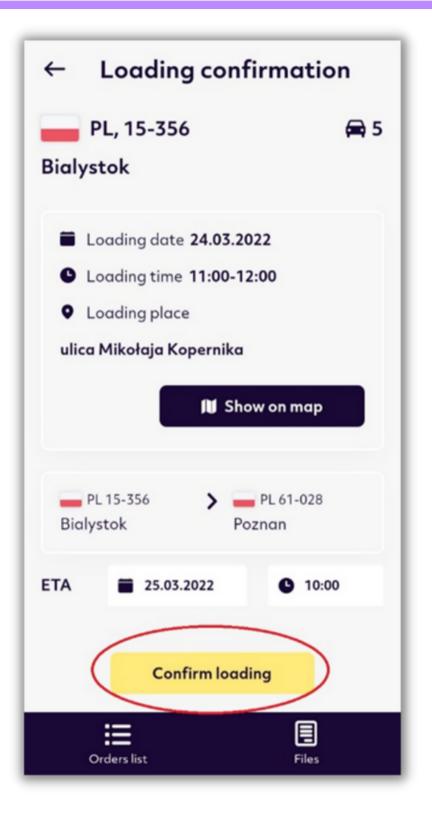

#### Next, enter the loading.

Page 2.

Then confirm the VINs by clicking on "Confirm VINs".

If you have entered VINs, just select them. If the VINs are not listed you must manually enter them by clicking "EDIT VIN" next to each car.

# Next, select the scheduled discharge date and time.

After selecting the date and time, confirm the loading by pressing Confirm loading.